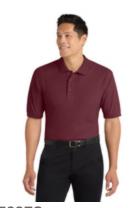

## **Product Description**

An enduring favorite, our comfortable classic polo is anything but ordinary. With superior wrinkle and shrink resistance, a silky soft hand and an incredible range of styles, sizes and colors, it's a first-rate choice for uniforming just about any group.

- 5-ounce, 65/35 poly/cotton pique
- Flat knit collar and cuffs
- 3-button placket
- Metal buttons with dyed-to-match plastic rims
- Side vents